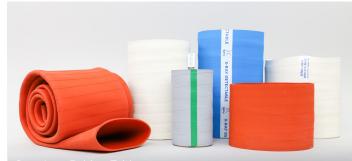

## SeamLess Rubber Tubing

The right rubber compound makes all the difference in durability and wear. Siftex is your source for both FDA and non-FDA rubber compounds. With hundreds of mandrel sizes in stock, Siftex has the flexibility to provide SeamLess rubber tubing designed for your process.

## **OUR MOST POPULAR RUBBER COMPOUNDS:**

- White FDA Gum Rubber
- White FDA EPDM
- White FDA Neoprene
  - te i DA Neoprene
- White FDA Nitrile
  A Sanitary White Nitrile
- Siftex FDA rubber compounds do not contain phthalates.