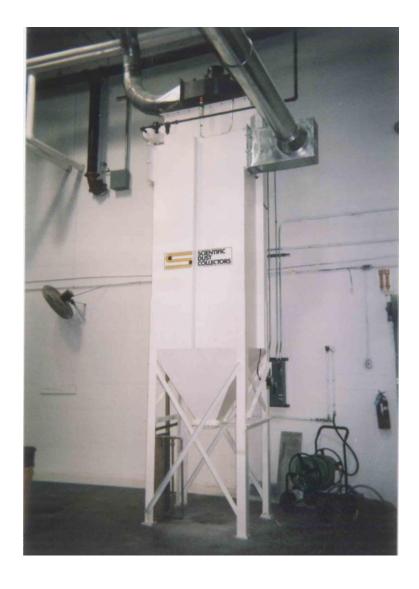

## **Application Notes:**

American Licorice Company is a candy maker producing popular brands like RedVines and Sour Punch confections. They use a Scientific Dust Collector to control sugar dust during production. The interior of the collector has an epoxy finish to resist corrosion. The collected material is disposed of through a slide gate and deposited into a fifty-five gallon drum.