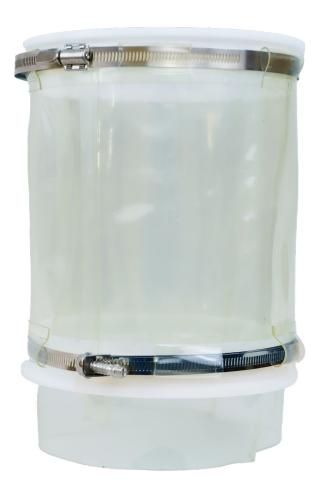

## **TriFlex Connectors**

New TriFlex connectors seal to industry standard Triclover ferrules in use throughout processing facilities worldwide. One advantage of Siftex's innovative FDA-acceptable HDPE TriFlex connectors are they're lighter weight than standard 304 stainless steel TriClover ferrules. They attach with standard stainless steel hinge clamps and are re-usable. TriFlex connectors are made in the USA, offering faster lead time, custom fit to an industry standard ferrule with outstanding dust and static control.

## TRIFLEX CONNECTOR OPTIONS

- EverSleeve
- SeamLess
  Rubber Tubing
- SlipFlex PTFE
- Hi-Flex
- Clear Flex<sup>™</sup> SDX
- X-Spy SeamLess Rubber and Custom Polyurethane EverSleeves

Rate Technology Systems 905-607-3240 www.ratetechnologysystems.com sales@ratetechnology.com