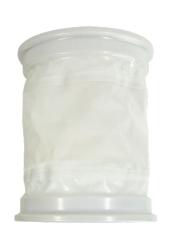

## **TriFlex Connectors**

New TriFlex connectors seal to industry standard Triclover ferrules in use throughout processing facilities worldwide. One advantage of Siftex's innovative FDA-acceptable HDPE TriFlex connectors are they're lighter weight than standard 304 stainless steel TriClover ferrules. They attach with standard stainless steel hinge clamps and are re-usable. TriFlex connectors are made in the USA, offering faster lead time, custom fit to an industry standard ferrule with outstanding dust and static control.

## TRIFLEX CONNECTOR OPTIONS

- EverSleeve
- SeamLess
  Rubber Tubing
- SlipFlex PTFE
- Hi-Flex
- Clear Flex<sup>™</sup> SDX
- X-Spy SeamLess Rubber and Custom Polyurethane EverSleeves

Rate Technology Systems 905-607-3240 www.ratetechnologysystems.com sales@ratetechnology.com