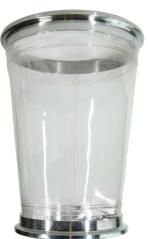

## **TriFlex Connectors**

New TriFlex connectors seal to industry standard Triclover ferrules in use throughout processing facilities worldwide. One advantage of Siftex's innovative FDA-acceptable HDPE TriFlex connectors are they're lighter weight than standard 304 stainless steel TriClover ferrules. They attach with standard stainless steel hinge clamps and are re-usable. TriFlex connectors are made in the USA, offering faster lead time, custom fit to an industry standard ferrule with outstanding dust and static control.

## TRIFLEX CONNECTOR OPTIONS

- EverSleeve
- SeamLess
  Rubber Tubing
- SlipFlex PTFE
- Hi-Flex
- Clear Flex<sup>™</sup> SDX
- X-Spy SeamLess Rubber and Custom Polyurethane EverSleeves

Rate Technology Systems 905-607-3240 www.ratetechnologysystems.com sales@ratetechnology.com