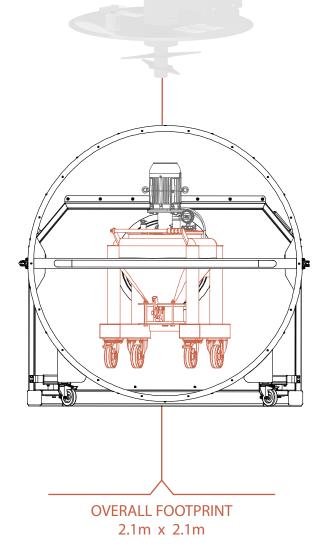

100L and 200L IBCs available for varied batch sizes.

IBCs fitted with Matcon Manual Cone Valve (MCV) in the outlet for mass flow discharge.

Compact footprint with integrated controls and mobile safety guard.