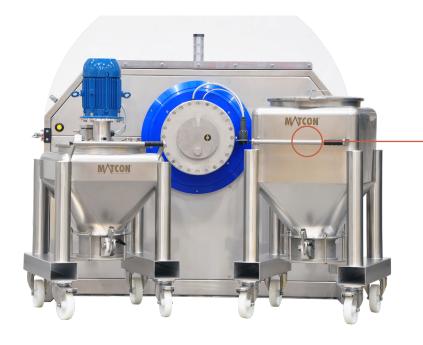

100L and 200L IBCs available for varied batch sizes.

IBCs fitted with Matcon Manual Cone Valve (MCV) in the outlet for mass flow discharge.

Compact footprint with integrated controls and mobile safety guard.