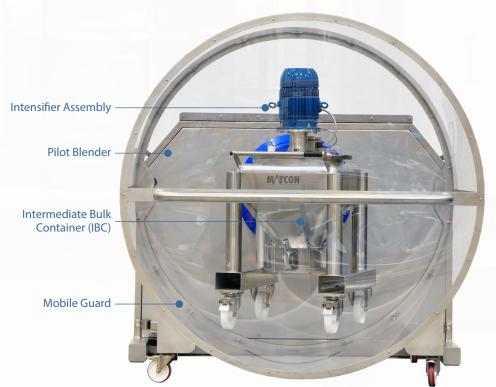

The Matcon Pilot Scale Blender comprises a blender pedestal with integrated controls onto which a Pilot Scale IBC is mounted and secured with a simple clamping system. An optional High Shear Intensifier extends the range of blending for further recipe development.

Intensifier package enhances mixing capabilities

Modular solution: factory assembled, proven design, low risk

The Pilot Scale Blender enables the mixing of any low volume batch at any time.

The addition of the High Shear Intensifier lid enhances the mixing capability of the blender, making it ideal for recipe development.

100L and 200L IBCs available for varied batch sizes.

IBCs fitted with Matcon Manual Cone Valve (MCV) in the outlet for mass flow discharge.

Compact footprint with integrated controls and mobile safety guard.